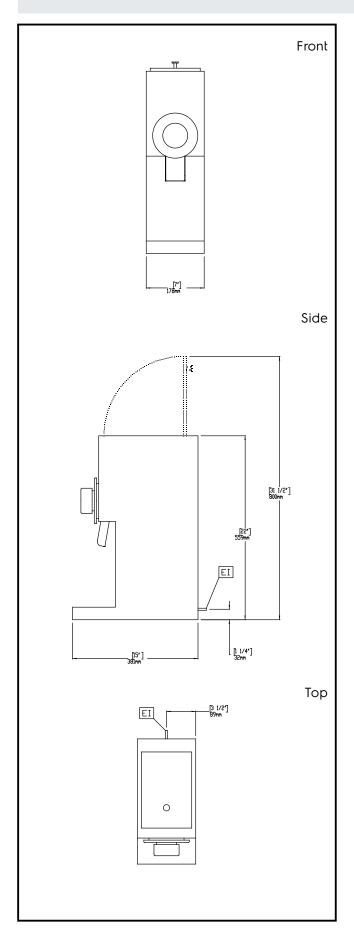

## **Key Information:**

Net weight:18 kgShipping weight:24 kgShipping height:700 mmShipping width:320 mmShipping depth:470 mmShipping volume:0.11 m³